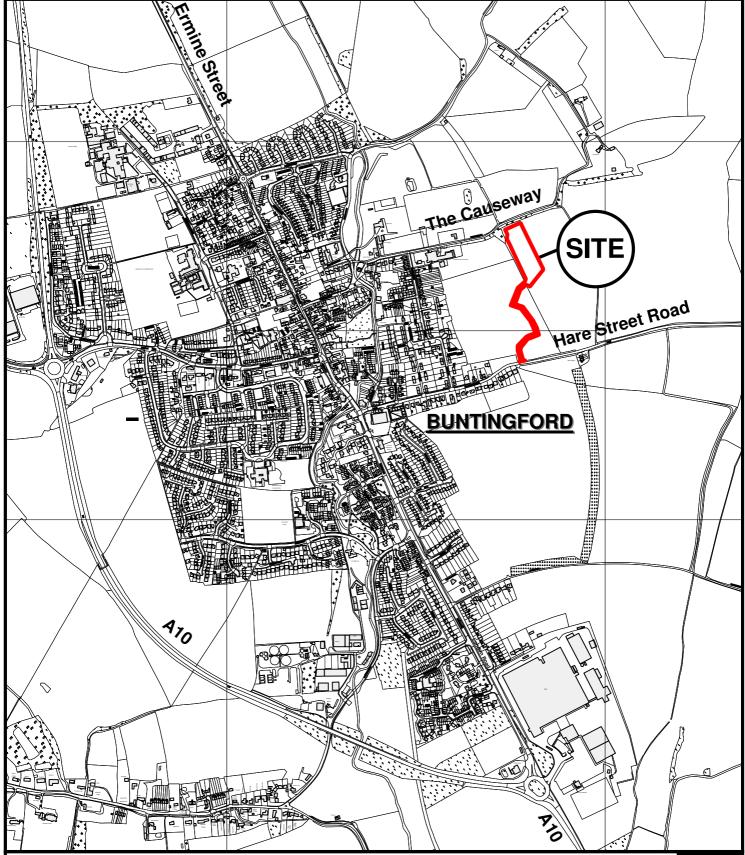

East Herts Council Wallfields Pegs Lane Hertford SG13 8EQ

Tel: 01279 655261

Address: Land North of, Hare Street Road, Buntingford, Herts

Reference: 3/14/1860/FP

Scale: 1:10000

O.S Sheet: TL3629 North

Date of Print: 24 November 2014